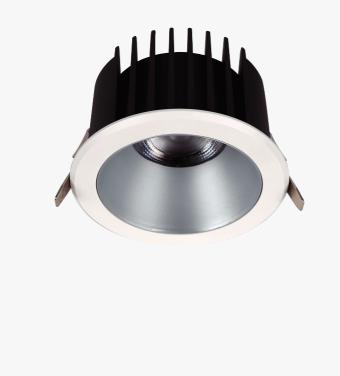

# **RECESSED DOWNLIGHT**

Deep anti glare with perfect light spots and without any shadows.

High-quality aluminum housing ensures excellent heat dissipation and longer guarantee, and they will have a higher resistance to steam.

## **Recessed downlight**

IP65 waterproof downlight

Protection class IP65 3 years availability guarantee

Two powers of downlights for outdoors suitable for public as well as private environment, such as entrances, eaves, carport, homes, offices, restaurants, supermarkets, shops, shopping centres, museums, bathrooms, etand also in sloping constructions.

| LED    | 220 | -240V | IP65 E | Bridgelux | OSRAM |        |     |    |
|--------|-----|-------|--------|-----------|-------|--------|-----|----|
|        | w   | LUM   | ССТ    | BEAN      | I CRI | CUTOUT | D   | н  |
| KT7253 | 14  | 902   | 3000ł  | < 45°     | 80    | Φ75    | Ф84 | 65 |