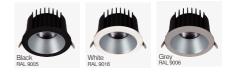

r outdoors suitable for public as well as private environment, such as entrances, eaves, carport, homes, offices, restaurants, supermarkets, shops, shopping centres, museums, bathrooms, etand also in sloping constructions.

The design of the luminaires may get upgraded and the specifications of them may be adjusted by different degree. Please visit our website and check the detail description and specification of the luminaires.

| LED    | 220 | -240V | IP65 E | Bridgelux | OSRAM |        |     |    |
|--------|-----|-------|--------|-----------|-------|--------|-----|----|
|        | w   | LUM   | ССТ    | BEAN      | I CRI | CUTOUT | D   | н  |
| KT7253 | 14  | 902   | 3000ł  | < 45°     | 80    | Φ75    | Ф84 | 65 |

## Front Ring Finish color For KT7253



## Finish color For KT7253