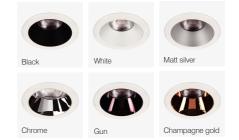

e

Two powers of downlights for outdoors suitable for public as well as private environment, such as entrances, eaves, carport, homes, offices, restaurants, supermarkets, shops, shopping centres, museums, bathrooms, etand also in sloping constructions.

The design of the luminaires may get upgraded and the specifications of them may be adjusted by different degree. Please visit our website and check the detail description and specification of the luminaires.

| LED    | 220 | -240V | IP65 E | Bridgelux | OSRAM |        |     |    |
|--------|-----|-------|--------|-----------|-------|--------|-----|----|
|        | w   | LUM   | ССТ    | BEAN      | I CRI | CUTOUT | D   | н  |
| KT7253 | 14  | 902   | 3000ł  | < 45°     | 80    | Φ75    | Ф84 | 65 |

## Front Ring Finish color For KT7253



## Finish color For KT7253