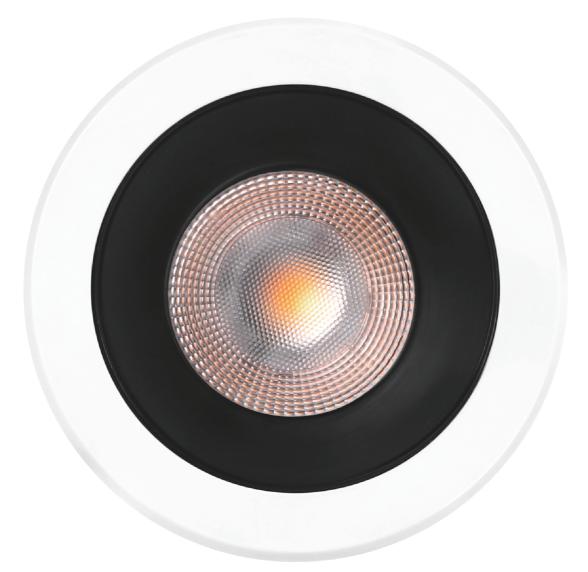

# **RECESSED DOWNLIGHT**

Deep anti glare with perfect light spots and without any shadows.

High-quality aluminum housing ensures excellent heat dissipation and longer guarantee, and they will have a higher resistance to steam.

## Front Ring Finish color For KT7253

## Finish color For KT7253