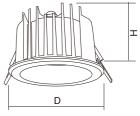

| LED    | 220 | -240V | IP65 E | Bridgelux | OSRAM |        |     |    |
|--------|-----|-------|--------|-----------|-------|--------|-----|----|
|        | w   | LUM   | ССТ    | BEAN      | I CRI | CUTOUT | D   | н  |
| KT7253 | 14  | 902   | 3000ł  | < 45°     | 80    | Φ75    | Ф84 | 65 |